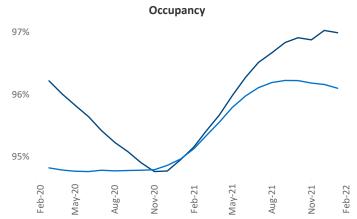

New lease asking **rents** are at **\$2,186**, up **11.3%** from the previous year placing Northern New Jersey at 76th overall in year-over-year rent growth.

Multifamily housing demand has been rising with 12,831 net units absorbed over the past 12 months. This is up 10,970 units from the previous year's gain of 1,861 absorbed units.