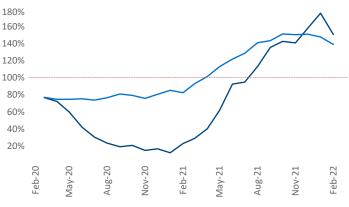

New lease asking **rents** are at **\$2,186**, up **11.3%** from the previous year placing Northern New Jersey at 76th overall in year-over-year rent growth.

Multifamily housing demand has been rising with 12,831 net units absorbed over the past 12 months. This is up 10,970 units from the previous year's gain of 1,861 absorbed units.