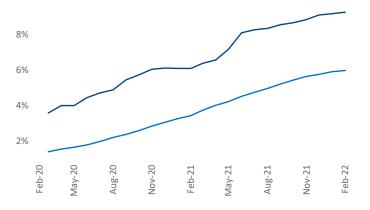

Employment in Northern New Jersey has grown by 5.7% over the past 12 months, while hourly wages have fallen by -0.1%▼ YoY to \$33.89 according to the Bureau of Labor Statistics.