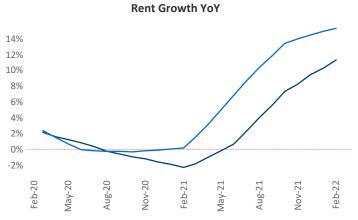

New lease asking **rents** are at **\$2,186**, up **11.3%** from the previous year placing Northern New Jersey at 76th overall in year-over-year rent growth.

Multifamily housing demand has been rising with 12,831 net units absorbed over the past 12 months. This is up 10,970 units from the previous year's gain of 1,861 absorbed units.