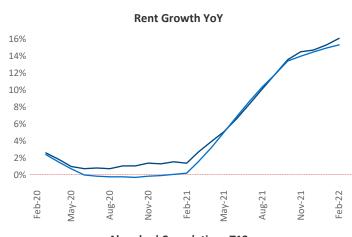

New lease asking **rents** are at \$1,445, up 16.1% ▲ from the previous year placing North Central Florida at 34th overall in year-over-year rent growth.

Multifamily housing demand has been rising with 3,784 A net units absorbed over the past 12 months. This is up 1,194 ▲ units from the previous year's gain of 2,590 ▲ absorbed units.