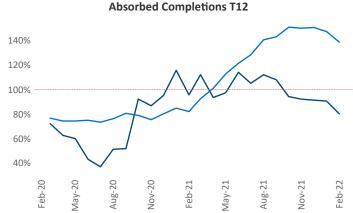

New lease asking **rents** are at \$1,445, up 16.1% ▲ from the previous year placing North Central Florida at 34th overall in year-over-year rent growth.

Multifamily housing demand has been rising with 3,784 A net units absorbed over the past 12 months. This is up 1,194 ▲ units from the previous year's gain of 2,590 ▲ absorbed units.