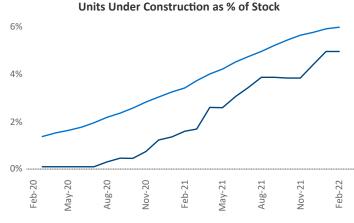

## Contacts

North Central February 2022

Jeff Adler Vice President Jeff.Adler@yardi.com

Liliana Malai Senior PPC Specialist Liliana.Malai@yardi.com

North Central Florida is the 62nd largest multifamily market with 65,209 completed units and 21,067 units in development, 3,222 of which have already broken ground.