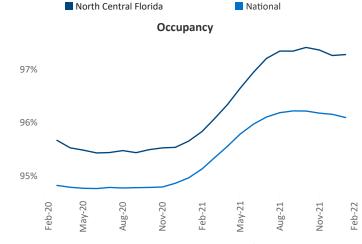

New lease asking **rents** are at \$1,445, up 16.1% ▲ from the previous year placing North Central Florida at 34th overall in year-over-year rent growth.

Multifamily housing demand has been rising with 3,784 A net units absorbed over the past 12 months. This is up 1,194 ▲ units from the previous year's gain of 2,590 ▲ absorbed units.