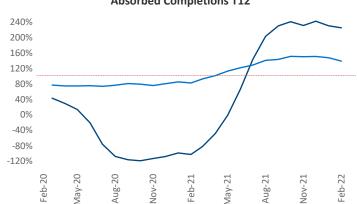

New lease asking rents are at \$3,949, up 17.6% ▲ from the previous year placing New York at 28th overall in year-over-year rent growth.

Multifamily housing demand has been rising with 18,333 ▲ net units absorbed over the past 12 months. This is up 31,773 ▲ units from the previous year's loss of -13,440 ▼ absorbed units.