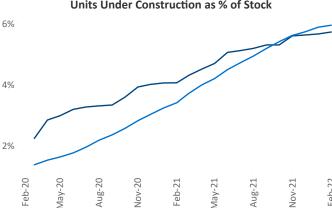

**New York** 

Jeff Adler Vice President February 2022 <u>Jeff.Adler@yardi.com</u>

Contacts

Liliana Malai Senior PPC Specialist Liliana.Malai@yardi.com

New York is the 3rd largest multifamily market with 577,546 completed units and 141,256 units in development, 33,126 of which have already broken ground.