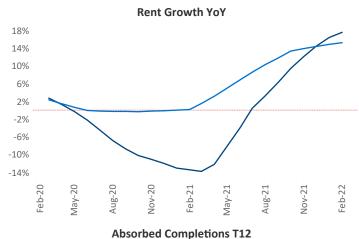

New lease asking rents are at \$3,949, up 17.6% ▲ from the previous year placing New York at 28th overall in year-over-year rent growth.

Multifamily housing demand has been rising with 18,333 ▲ net units absorbed over the past 12 months. This is up 31,773 ▲ units from the previous year's loss of -13,440 ▼ absorbed units.