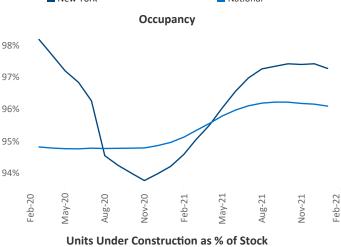

**Employment** in New York has grown by **5.9%** ▲ over the past 12 months, while hourly wages have risen by 3.1% A YoY to \$38.49 according to the Bureau of Labor Statistics.