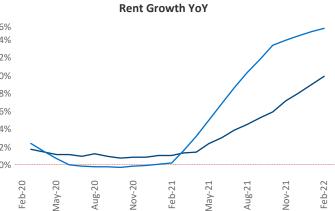

New lease asking **rents** are at **\$1,163**, up **9.9%** from the previous year placing New Orleans at 92nd overall in year-over-year rent growth.

Multifamily housing demand has been rising with 1,733 net units absorbed over the past 12 months. This is up 801 units from the previous year's gain of 932 absorbed units.