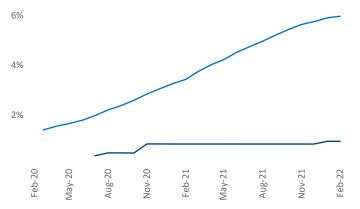

**Employment** in New Orleans has grown by **2.6%** A over the past 12 months, while hourly wages have risen by 2.4% YoY to \$25.35 according to the Bureau of Labor Statistics.

**Units Under Construction as % of Stock** 