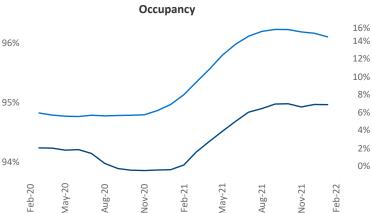

New lease asking **rents** are at **\$1,163**, up **9.9%** from the previous year placing New Orleans at 92nd overall in year-over-year rent growth.

Multifamily housing demand has been rising with 1,733 net units absorbed over the past 12 months. This is up 801 units from the previous year's gain of 932 absorbed units.