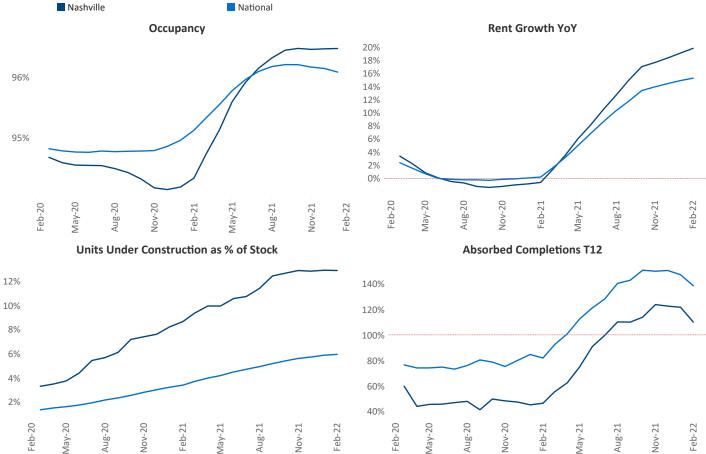

New lease asking **rents** are at \$1,558, up 19.8% ▲ from the previous year placing Nashville at 16th overall in year-over-year rent growth.

Multifamily housing **demand** has been rising with **9,216** ▲ net units absorbed over the past 12 months. This is up **5,417** ▲ units from the previous year's gain of **3,799** ▲ absorbed units.

**Employment** in Nashville has grown by **6.2%** ▲ over the past 12 months, while hourly wages have risen by **6.2%** ▲ YoY to **\$31.01** according to the *Bureau of Labor Statistics*.