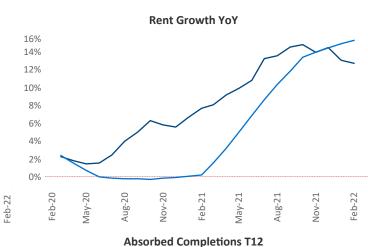

New lease asking rents are at \$1,090, up 12.6% ▲ from the previous year placing Mobile at 62nd overall in year-over-year rent growth.

Multifamily housing **demand** has been rising with **252** ▲ net units absorbed over the past 12 months. This is down -876 ▼ units from the previous year's gain of 1,128 ▲ absorbed units.