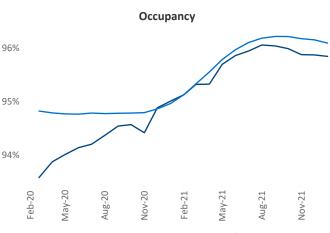

New lease asking rents are at \$1,090, up 12.6% ▲ from the previous year placing Mobile at 62nd overall in year-over-year rent growth.

Multifamily housing **demand** has been rising with **252** ▲ net units absorbed over the past 12 months. This is down -876 ▼ units from the previous year's gain of 1,128 ▲ absorbed units.