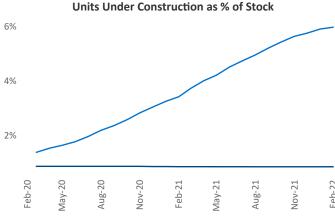

Mobile February 2022 <u>Jeff.Adler@yardi.com</u>

Jeff Adler Vice President

Liliana Malai Senior PPC Specialist Liliana.Malai@yardi.com

Contacts

Mobile is the 94th largest multifamily market with 33,588 completed units and 2,989 units in development, 285 of which have already broken ground.