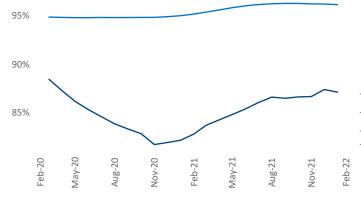

Multifamily housing **demand** has been rising with 2,572 net units absorbed over the past 12 months. This is up 4,131 ▲ units from the previous year's loss of -1,559 ▼ absorbed units.

Employment in Midland - Odessa has grown by 8.8% A over the past 12 months, while hourly wages have risen by 0.7% ▲ YoY to \$32.56 according to the Bureau of Labor Statistics.