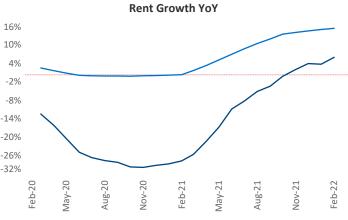

Midland - Odessa is the 105th largest multifamily market with 26,728 completed units and 4,280 units in development, **1,753** of which have already broken ground.

New lease asking **rents** are at **\$1,046**, up **5.9%** from the previous year placing Midland - Odessa at 119th overall in year-over-year rent growth.