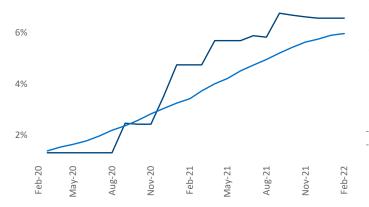

Midland - Odessa is the 105th largest multifamily market with 26,728 completed units and 4,280 units in development, **1,753** of which have already broken ground.

New lease asking **rents** are at **\$1,046**, up **5.9%** from the previous year placing Midland - Odessa at 119th overall in year-over-year rent growth.