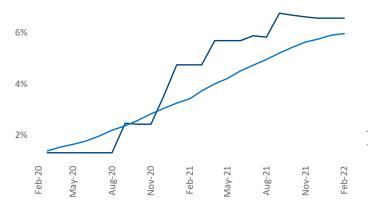

Midland - Odessa is the 105th largest multifamily market with 26,728 completed units and 4,280 units in development, 1,753 of which have already broken ground.

New lease asking **rents** are at **\$1,046**, up **5.9%** from the previous year placing Midland - Odessa at **119th** overall in year-over-year rent growth.