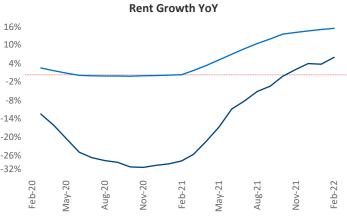

Midland - Odessa is the 105th largest multifamily market with 26,728 completed units and 4,280 units in development, 1,753 of which have already broken ground.

New lease asking **rents** are at **\$1,046**, up **5.9%** from the previous year placing Midland - Odessa at **119th** overall in year-over-year rent growth.