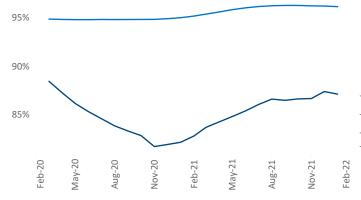

Multifamily housing **demand** has been rising with **2,572** ▲ net units absorbed over the past 12 months. This is up **4,131** ▲ units from the previous year's loss of **-1,559** ▼ absorbed units.

Employment in Midland - Odessa has grown by 8.8% ▲ over the past 12 months, while hourly wages have risen by
0.7% ▲ YoY to \$32.56 according to the *Bureau of Labor Statistics*.