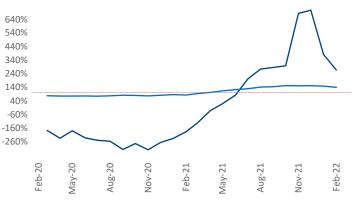

Multifamily housing **demand** has been rising with **2,572** ▲ net units absorbed over the past 12 months. This is up **4,131** ▲ units from the previous year's loss of **-1,559** ▼ absorbed units.

Employment in Midland - Odessa has grown by 8.8% ▲ over the past 12 months, while hourly wages have risen by
0.7% ▲ YoY to \$32.56 according to the *Bureau of Labor Statistics*.