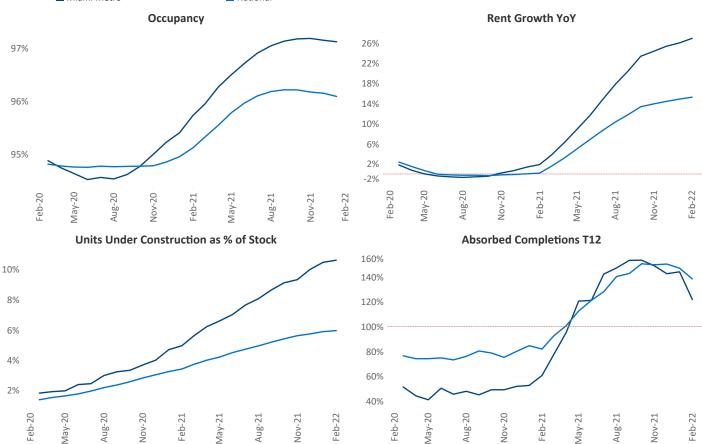

New lease asking rents are at \$2,230, up 27% ▲ from the previous year placing Miami Metro at 2nd overall in year-over-year rent growth.

Multifamily housing demand has been rising with 25,591 ▲ net units absorbed over the past 12 months. This is up **14,503** ▲ units from the previous year's gain of **11,088** ▲ absorbed units.

**Employment** in Miami Metro has grown by **4.8%** ▲ over the past 12 months, while hourly wages have risen by 9.8% A YoY to \$31.07 according to the Bureau of Labor Statistics.