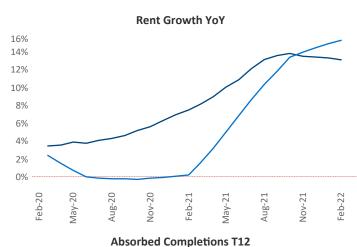

New lease asking **rents** are at \$1,087, up 13.1% ▲ from the previous year placing Memphis at 54th overall in year-over-year rent growth.

Multifamily housing demand has been rising with 1,270 A net units absorbed over the past 12 months. This is down -1,207 ▼ units from the previous year's gain of 2,477 ▲ absorbed units.