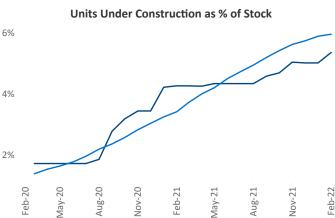

Memphis February 2022 Jeff.Adler@yardi.com

Jeff Adler Vice President

Contacts

Liliana Malai Senior PPC Specialist Liliana.Malai@yardi.com

Memphis is the 47th largest multifamily market with 101,595 completed units and 18,581 units in development, 5,446 of which have already broken ground.