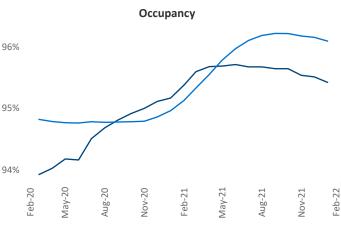

New lease asking **rents** are at \$1,087, up 13.1% ▲ from the previous year placing Memphis at 54th overall in year-over-year rent growth.

Multifamily housing demand has been rising with 1,270 A net units absorbed over the past 12 months. This is down -1,207 ▼ units from the previous year's gain of 2,477 ▲ absorbed units.