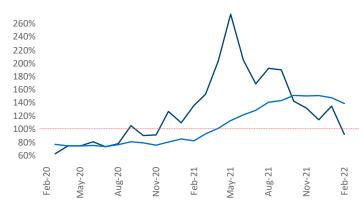

New lease asking **rents** are at \$899, up 9.4% ▲ from the previous year placing McAllen at 94th overall in year-over-year rent growth.

Multifamily housing **demand** has been rising with **979** ▲ net units absorbed over the past 12 months. This is down -25 ▼ units from the previous year's gain of 1,004 ▲ absorbed units.