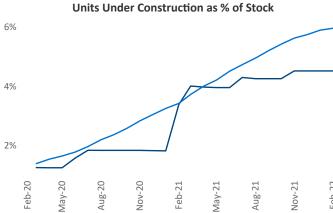

Contacts McAllen Jeff Adler Vice President

February 2022 Jeff.Adler@yardi.com

Liliana Malai Senior PPC Specialist Liliana.Malai@yardi.com

McAllen is the 102nd largest multifamily market with 28,430 completed units and 8,338 units in development, 1,283 of which have already broken ground.