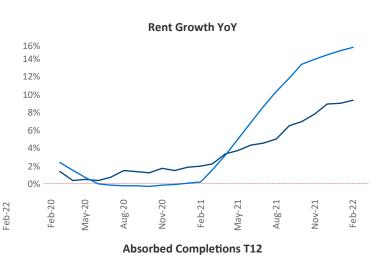

New lease asking **rents** are at \$899, up 9.4% ▲ from the previous year placing McAllen at 94th overall in year-over-year rent growth.

Multifamily housing **demand** has been rising with **979** ▲ net units absorbed over the past 12 months. This is down -25 ▼ units from the previous year's gain of 1,004 ▲ absorbed units.