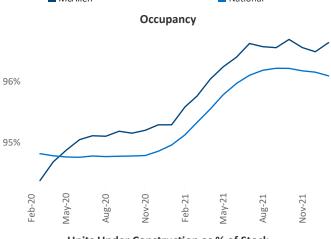

New lease asking **rents** are at \$899, up 9.4% ▲ from the previous year placing McAllen at 94th overall in year-over-year rent growth.

Multifamily housing **demand** has been rising with **979** ▲ net units absorbed over the past 12 months. This is down -25 ▼ units from the previous year's gain of 1,004 ▲ absorbed units.