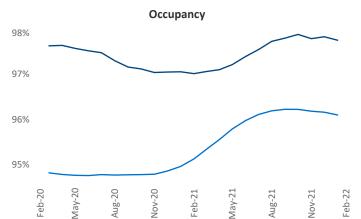

New lease asking **rents** are at **\$1,351**, up **7.0%** from the previous year placing Madison at 112th overall in year-over-year rent growth.

Multifamily housing **demand** has been rising with 1,770 net units absorbed over the past 12 months. This is up 416 units from the previous year's gain of 1,354 absorbed units.