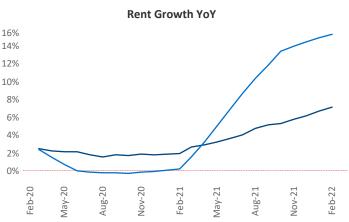

New lease asking **rents** are at **\$1,351**, up **7.0%** from the previous year placing Madison at 112th overall in year-over-year rent growth.

Multifamily housing **demand** has been rising with 1,770 net units absorbed over the past 12 months. This is up 416 units from the previous year's gain of 1,354 absorbed units.