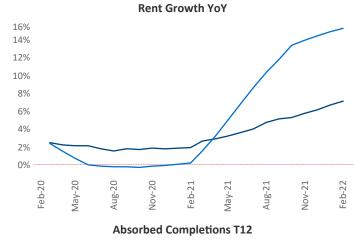

New lease asking **rents** are at \$1,351, up 7.0% ▲ from the previous year placing Madison at 112th overall in year-over-year rent growth.

Multifamily housing demand has been rising with 1,770 ▲ net units absorbed over the past 12 months. This is up **416** ▲ units from the previous year's gain of **1,354** ▲ absorbed units.