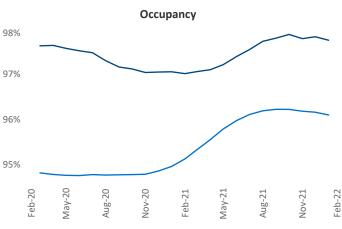

New lease asking **rents** are at \$1,351, up 7.0% ▲ from the previous year placing Madison at 112th overall in year-over-year rent growth.

Multifamily housing demand has been rising with 1,770 ▲ net units absorbed over the past 12 months. This is up **416** ▲ units from the previous year's gain of **1,354** ▲ absorbed units.