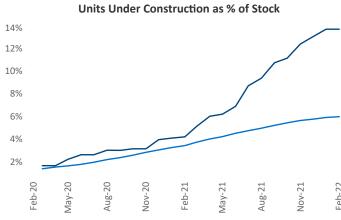

Madison

Madison

Jeff Adler Vice President February 2022 Jeff.Adler@yardi.com

Liliana Malai Senior PPC Specialist Liliana.Malai@yardi.com

Contacts

Madison is the 72nd largest multifamily market with 51,515 completed units and 20,518 units in development, 7,035 of which have already broken ground.