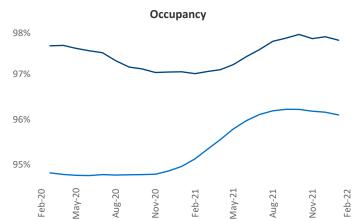

New lease asking **rents** are at **\$1,351**, up **7.0%** from the previous year placing Madison at 112th overall in year-over-year rent growth.

Multifamily housing **demand** has been rising with 1,770 net units absorbed over the past 12 months. This is up 416 units from the previous year's gain of 1,354 absorbed units.