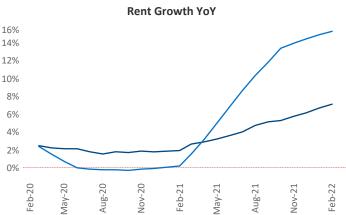

New lease asking **rents** are at **\$1,351**, up **7.0%** from the previous year placing Madison at 112th overall in year-over-year rent growth.

Multifamily housing **demand** has been rising with 1,770 net units absorbed over the past 12 months. This is up 416 units from the previous year's gain of 1,354 absorbed units.