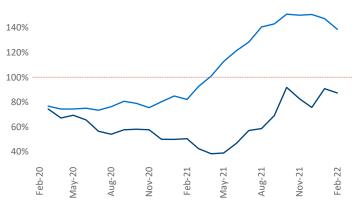

New lease asking **rents** are at **\$1,351**, up **7.0%** from the previous year placing Madison at 112th overall in year-over-year rent growth.

Multifamily housing **demand** has been rising with 1,770 net units absorbed over the past 12 months. This is up 416 units from the previous year's gain of 1,354 absorbed units.