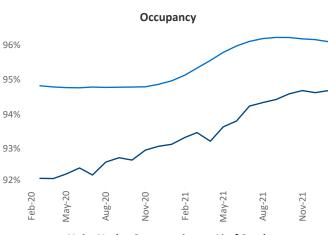

New lease asking **rents** are at \$1,044, up 6.9% ▲ from the previous year placing Lubbock at 114th overall in year-over-year rent growth.

Multifamily housing **demand** has been rising with **305** ▲ net units absorbed over the past 12 months. This is down -442 ▼ units from the previous year's gain of 747 ▲ absorbed units.