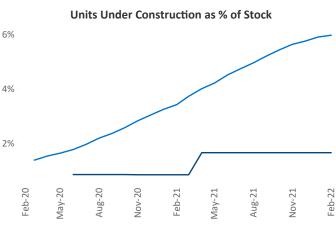

Lubbock February 2022 Jeff.Adler@yardi.com

Jeff Adler Vice President

Liliana Malai Senior PPC Specialist Liliana.Malai@yardi.com

Contacts

Lubbock is the 107th largest multifamily market with 25,812 completed units and 1,689 units in development, 426 of which have already broken ground.