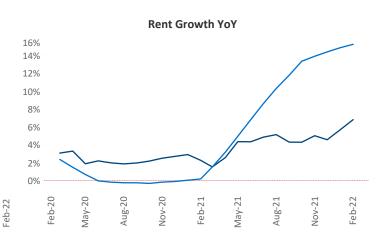

New lease asking **rents** are at \$1,044, up 6.9% ▲ from the previous year placing Lubbock at 114th overall in year-over-year rent growth.

Multifamily housing **demand** has been rising with **305** ▲ net units absorbed over the past 12 months. This is down -442 ▼ units from the previous year's gain of 747 ▲ absorbed units.