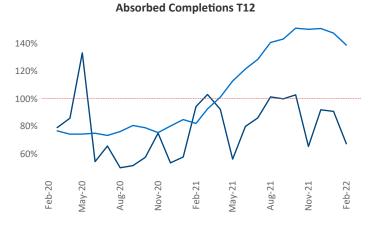

New lease asking **rents** are at \$1,044, up 6.9% ▲ from the previous year placing Lubbock at 114th overall in year-over-year rent growth.

Multifamily housing **demand** has been rising with **305** ▲ net units absorbed over the past 12 months. This is down -442 ▼ units from the previous year's gain of 747 ▲ absorbed units.