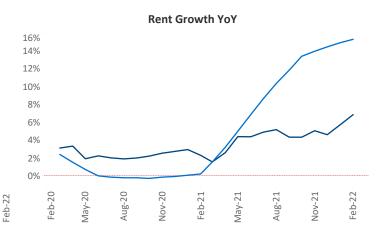

New lease asking **rents** are at **\$1,044**, up **6.9%** from the previous year placing Lubbock at 114th overall in year-over-year rent growth.

Multifamily housing **demand** has been rising with **305** A net units absorbed over the past 12 months. This is down -442 ▼ units from the previous year's gain of 747 ▲ absorbed units.