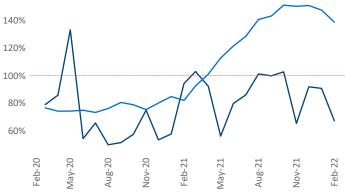

New lease asking **rents** are at **\$1,044**, up **6.9%** from the previous year placing Lubbock at 114th overall in year-over-year rent growth.

Multifamily housing **demand** has been rising with **305** A net units absorbed over the past 12 months. This is down -442 ▼ units from the previous year's gain of 747 ▲ absorbed units.