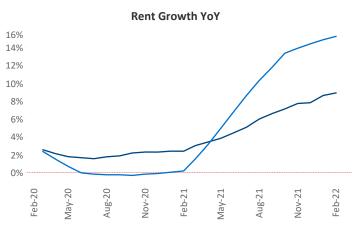

New lease asking **rents** are at **\$1,058**, up **9%** from the previous year placing Louisville at **100th** overall in year-over-year rent growth.

Multifamily housing **demand** has been rising with **4,008** ▲ net units absorbed over the past 12 months. This is up **1,579** ▲ units from the previous year's gain of **2,429** ▲ absorbed units.