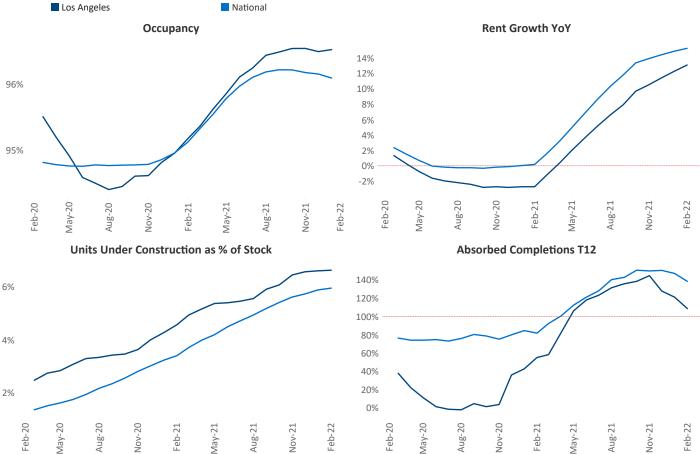

New lease asking **rents** are at \$2,464, up 13.1% ▲ from the previous year placing Los Angeles at 53rd overall in year-over-year rent growth.

Multifamily housing **demand** has been rising with **20,258** ▲ net units absorbed over the past 12 months. This is up **12,644** ▲ units from the previous year's gain of **7,614** ▲ absorbed units.

**Employment** in Los Angeles has grown by **7.9%** ▲ over the past 12 months, while hourly wages have risen by **3.0%** ▲ YoY to **\$34.22** according to the *Bureau of Labor Statistics*.