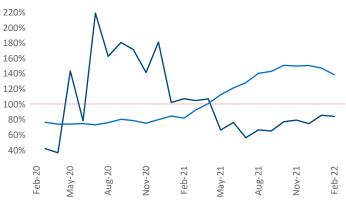

New lease asking **rents** are at **\$2,548**, up **9.3%** from the previous year placing Long Island at 96th overall in year-over-year rent growth.

Multifamily housing demand has been rising with 2,208 net units absorbed over the past 12 months. This is up 149 units from the previous year's gain of 2,059 absorbed units.