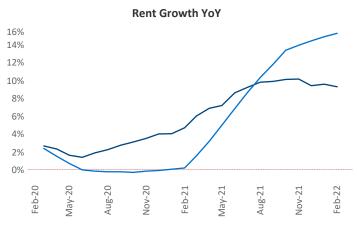

New lease asking **rents** are at **\$2,548**, up **9.3%** from the previous year placing Long Island at 96th overall in year-over-year rent growth.

Multifamily housing demand has been rising with 2,208 net units absorbed over the past 12 months. This is up 149 units from the previous year's gain of 2,059 absorbed units.