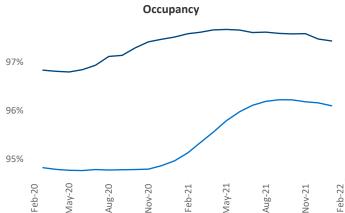

New lease asking **rents** are at **\$2,548**, up **9.3%** from the previous year placing Long Island at 96th overall in year-over-year rent growth.

Multifamily housing demand has been rising with 2,208 net units absorbed over the past 12 months. This is up 149 units from the previous year's gain of 2,059 absorbed units.