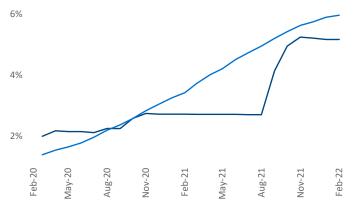

# Yardi Matrix





**Units Under Construction as % of Stock** 



# Long Island Jeff Adler

Vice President February 2022 Jeff.Adler@yardi.com

Liliana Malai Senior PPC Specialist Liliana.Malai@yardi.com

Long Island is the 69th largest multifamily market with 54,264 completed units and 17,322 units in development, 2,801 of which have already broken ground.

New lease asking **rents** are at **\$2,548**, up **9.3%** from the previous year placing Long Island at 96th overall in year-over-year rent growth.

Multifamily housing demand has been rising with 2,208 net units absorbed over the past 12 months. This is up 149 units from the previous year's gain of 2,059 absorbed units.

**Employment** in Long Island has grown by **3.9%** A over the past 12 months, while hourly wages have risen by 1.5% YoY to \$33.40 according to the Bureau of Labor Statistics.