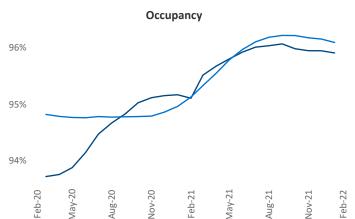

## Yardi Matrix









|               | CONTACTS             |                         |
|---------------|----------------------|-------------------------|
| Lexington     | Jeff Adler           | Liliana Malai           |
| 0             | Vice President       | Senior PPC Specialist   |
| February 2022 | Jeff.Adler@yardi.com | Liliana.Malai@yardi.com |

which have already broken ground.

Lexington is the 87th largest multifamily market with 37,871 completed units and 5,311 units in development, 420 of

New lease asking **rents** are at \$1,039, up 12.1% A from the previous year placing Lexington at 66th overall in year-over-year rent growth.

Multifamily housing **demand** has been rising with **490** A net units absorbed over the past 12 months. This is down -464 ▼ units from the previous year's gain o