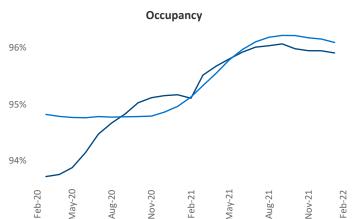

Multifamily housing **demand** has been rising with **490** A net units absorbed over the past 12 months. This is down -464 ▼ units from the previous year's gain of 954 ▲ absorbed units.

**Employment** in Lexington has grown by **4.0%** A over the past 12 months, while hourly wages have fallen by -0.6% YoY to \$27.72 according to the Bureau of Labor Statistics.