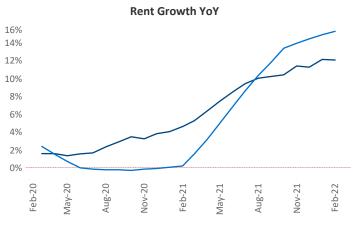

which have already broken ground.

Lexington is the 87th largest multifamily market with 37,871 completed units and 5,311 units in development, 420 of

New lease asking **rents** are at \$1,039, up 12.1% A from the previous year placing Lexington at 66th overall in year-over-year rent growth.