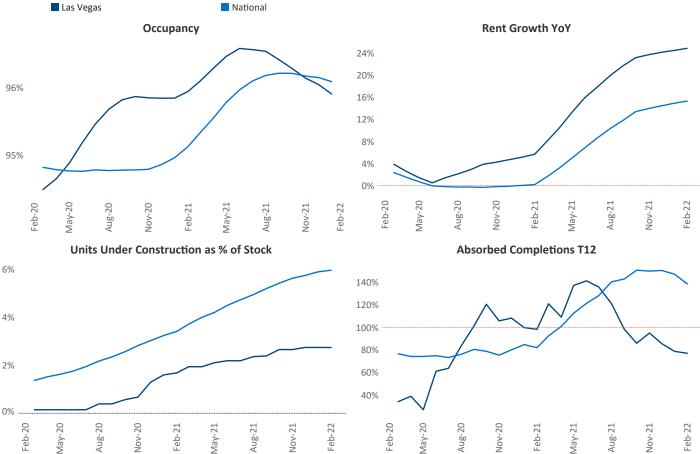

New lease asking **rents** are at \$1,483, up 24.8% ▲ from the previous year placing Las Vegas at 6th overall in year-over-year rent growth.

Multifamily housing **demand** has been rising with **3,260** ▲ net units absorbed over the past 12 months. This is down **-1,366** ▼ units from the previous year's gain of **4,626** ▲ absorbed units.

**Employment** in Las Vegas has grown by **12.6%** ▲ over the past 12 months, while hourly wages have risen by **8.5%** ▲ YoY to **\$27.56** according to the *Bureau of Labor Statistics*.