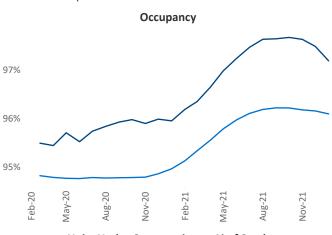

ette February 2022 Jeff.Adler@yardi.com

Jeff Adler Vice President

Contacts

Liliana Malai Senior PPC Specialist Liliana.Malai@yardi.com

Lafayette is the 114th largest multifamily market with 16,480 completed units and 2,095 units in development, 902 of which have already broken ground.

New lease asking **rents** are at \$1,061, up 6.5% ▲ from the previous year placing Lafayette at 117th overall in year-over-year rent growth.

Multifamily housing **demand** has been rising with **426** ▲ net units absorbed over the past 12 months. This is up 64 A units from the previous year's gain of **362** ▲ absorbed units.

**Employment** in Lafayette has grown by **5.3%** ▲ over the past 12 months, while hourly wages have risen by 7.1% A YoY to \$26.34 according to the Bureau of Labor Statistics.









## **DISCLAIMER**

ALTHOUGH EVERY EFFORT IS MADE TO ENSURE THE ACCURACY, TIMELINESS AND COMPLETENESS OF THE INFORMATION PROVIDED IN THIS PUBLICATION, THE INFORMATION IS PROVIDED "AS IS" AND YARDI MATRIX DOES NOT GUARANTEE, WARRANT, REPRESENT OR UNDERTAKE THAT THE INFORMATION PROVIDED IS CORRECT, ACCURATE, CURRENT OR COMPLETE. YARDI MATRIX IS NOT LIABLE FOR ANY LOSS, CLAIM, OR DEMAND ARISING DIRECTLY OR INDIRECTLY FROM ANY USE OR RELIANCE UPON THE INFORMATION CONTAINED HEREIN.

## **COPYRIGHT NOTICE**

This document, publication and/or presentation (collectively, 'document') is protected by copyright, trademark and other intellectual property laws. Use of this document is subject to the terms and conditions of Yardi Systems, Inc. dba Yardi Matrix's Terms of Use <a href="http://www.y