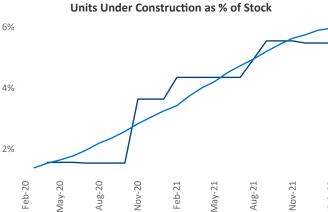

Lafayette February 2022 Jeff.Adler@yardi.com

Jeff Adler Vice President

Contacts

Liliana Malai Senior PPC Specialist Liliana.Malai@yardi.com

Lafayette is the 114th largest multifamily market with 16,480 completed units and 2,095 units in development, 902 of which have already broken ground.