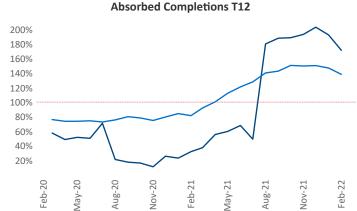

New lease asking **rents** are at \$1,061, up 6.5% ▲ from the previous year placing Lafayette at 117th overall in year-over-year rent growth.

Multifamily housing **demand** has been rising with **426** ▲ net units absorbed over the past 12 months. This is up 64 A units from the previous year's gain of **362** ▲ absorbed units.