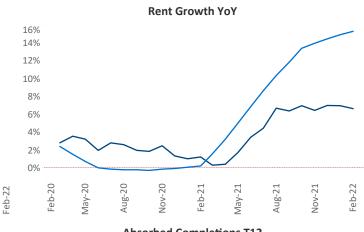

New lease asking **rents** are at \$1,061, up 6.5% ▲ from the previous year placing Lafayette at 117th overall in year-over-year rent growth.

Multifamily housing **demand** has been rising with **426** ▲ net units absorbed over the past 12 months. This is up 64 A units from the previous year's gain of **362** ▲ absorbed units.