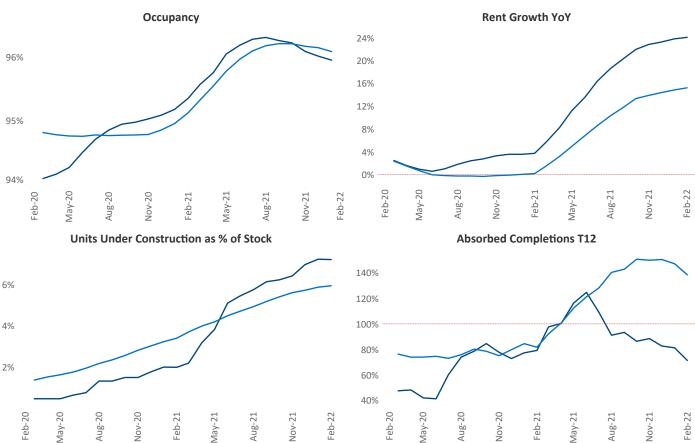

New lease asking **rents** are at \$1,469, up 24.1% ▲ from the previous year placing Jacksonville at 7th overall in year-over-year rent growth.

Multifamily housing **demand** has been rising with **4,041** ▲ net units absorbed over the past 12 months. This is down **-931** ▼ units from the previous year's gain of **4,972** ▲ absorbed units.

**Employment** in Jacksonville has grown by **5.6%** ▲ over the past 12 months, while hourly wages have risen by **10.7%** ▲ YoY to **\$32.90** according to the *Bureau of Labor Statistics*.