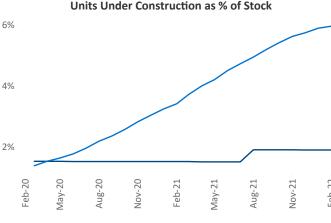

Jackson February 2022 Jeff.Adler@yardi.com

Jeff Adler Vice President

Contacts

Liliana Malai Senior PPC Specialist Liliana.Malai@yardi.com

Jackson is the 100th largest multifamily market with 30,355 completed units and 1,592 units in development, 575 of which have already broken ground.