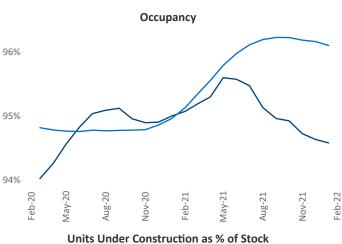

New lease asking **rents** are at \$1,047, up 11.5% ▲ from the previous year placing Jackson at 73rd overall in year-over-year rent growth.

Multifamily housing demand has been falling with -105 ▼ net units absorbed over the past 12 months. This is down -551 ▼ units from the previous year's gain of 446 ▲ absorbed units.