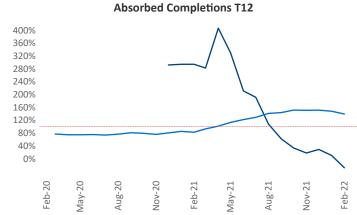

New lease asking **rents** are at \$1,047, up 11.5% ▲ from the previous year placing Jackson at 73rd overall in year-over-year rent growth.

Multifamily housing demand has been falling with -105 ▼ net units absorbed over the past 12 months. This is down -551 ▼ units from the previous year's gain of 446 ▲ absorbed units.