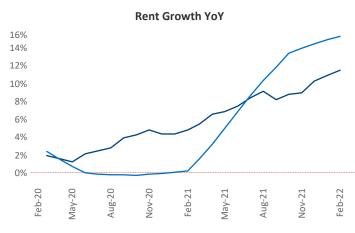

New lease asking **rents** are at \$1,047, up 11.5% ▲ from the previous year placing Jackson at 73rd overall in year-over-year rent growth.

Multifamily housing demand has been falling with -105 ▼ net units absorbed over the past 12 months. This is down -551 ▼ units from the previous year's gain of 446 ▲ absorbed units.