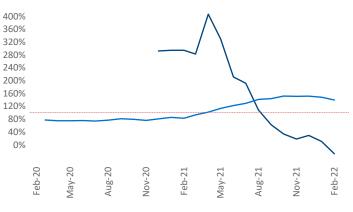

iana.Malai@yardi.com

Jackson is the **100th** largest multifamily market with **30,355** completed units and **1,592** units in development, **575** of which have already broken ground.

New lease asking **rents** are at **\$1,047**, up **11.5%** from the previous year placing Jackson at **73rd** overall in year-over-year rent growth.

Multifamily housing **demand** has been falling with **-105** ▼ net units absorbed over the past 12 months. This is down **-551** ▼ units from the previous year's gain of **446** ▲ absorbed units.

**Employment** in Jackson has grown by **2.0%** ▲ over the past 12 months, while hourly wages have risen by **3.4%** ▲ YoY to **\$24.70** according to the *Bureau of Labor Statistics*.



**Units Under Construction as % of Stock** 





Absorbed Completions T12