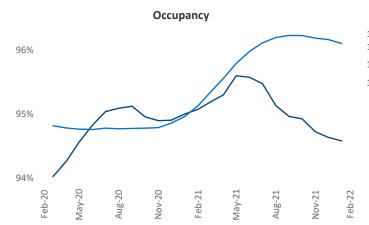

New lease asking **rents** are at **\$1,047**, up **11.5%** from the previous year placing Jackson at **73rd** overall in year-over-year rent growth.

Multifamily housing **demand** has been falling with **-105** ▼ net units absorbed over the past 12 months. This is down **-551** ▼ units from the previous year's gain of **446** ▲ absorbed units.