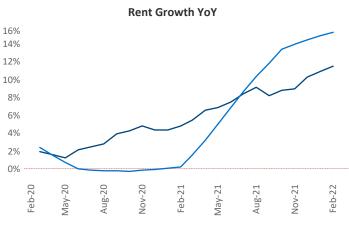

New lease asking **rents** are at **\$1,047**, up **11.5%** from the previous year placing Jackson at **73rd** overall in year-over-year rent growth.

Multifamily housing **demand** has been falling with **-105** ▼ net units absorbed over the past 12 months. This is down **-551** ▼ units from the previous year's gain of **446** ▲ absorbed units.