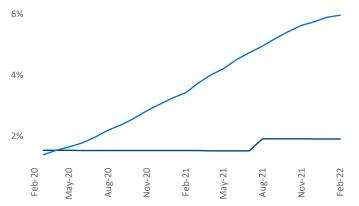

**Employment** in Jackson has grown by **2.0%** ▲ over the past 12 months, while hourly wages have risen by **3.4%** ▲ YoY to **\$24.70** according to the *Bureau of Labor Statistics*.

**Units Under Construction as % of Stock** 