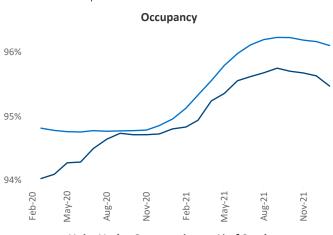

New lease asking **rents** are at \$1,121, up 12.9% ▲ from the previous year placing Indianapolis at 59th overall in year-over-year rent growth.

Multifamily housing **demand** has been rising with **4,075** ▲ net units absorbed over the past 12 months. This is down **-6** ▼ units from the previous year's gain of **4,081** ▲ absorbed units.