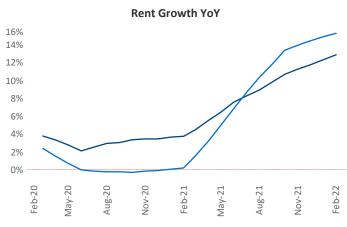

New lease asking **rents** are at \$1,121, up 12.9% ▲ from the previous year placing Indianapolis at 59th overall in year-over-year rent growth.

Multifamily housing **demand** has been rising with **4,075** ▲ net units absorbed over the past 12 months. This is down **-6** ▼ units from the previous year's gain of **4,081** ▲ absorbed units.

**Employment** in Indianapolis has grown by **4.4%** ▲ over the past 12 months, while hourly wages have risen by **3.2%** ▲ YoY to **\$25.86** according to the *Bureau of Labor Statistics*.

6%

4%

Feb-20