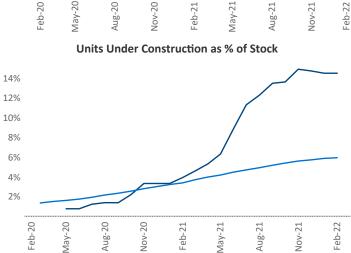

## Huntsville

Jeff Adler Vice President February 2022 Jeff.Adler@yardi.com

Liliana Malai Senior PPC Specialist Liliana.Malai@yardi.com

Contacts

Huntsville is the 86th largest multifamily market with 37,894 completed units and 10,684 units in development, 5,503 of which have already broken ground.