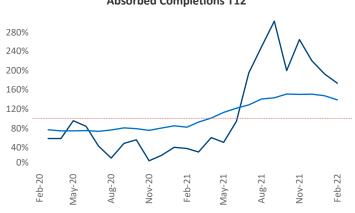

New lease asking **rents** are at \$1,074, up 14.1% ▲ from the previous year placing Huntsville at 46th overall in year-over-year rent growth.

Multifamily housing demand has been rising with 1,849 A net units absorbed over the past 12 months. This is up 1,641 ▲ units from the previous year's gain of 208 ▲ absorbed units.