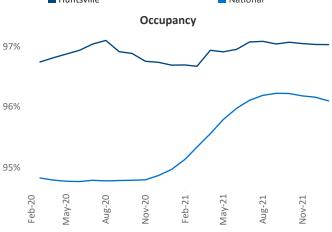

ntsville

Jeff Adler Vice President February 2022 Jeff.Adler@yardi.com

Liliana Malai Senior PPC Specialist Liliana.Malai@yardi.com

Contacts

Huntsville is the 86th largest multifamily market with 37,894 completed units and 10,684 units in development, 5,503 of which have already broken ground.

New lease asking **rents** are at \$1,074, up 14.1% ▲ from the previous year placing Huntsville at 46th overall in year-over-year rent growth.

Multifamily housing demand has been rising with 1,849 A net units absorbed over the past 12 months. This is up 1,641 ▲ units from the previous year's gain of 208 ▲ absorbed units.

**Employment** in Huntsville has grown by 2.5% ▲ over the past 12 months, while hourly wages have fallen by -0.8% ▼ YoY to \$30.46 according to the Bureau of Labor Statistics.









## **DISCLAIMER**

ALTHOUGH EVERY EFFORT IS MADE TO ENSURE THE ACCURACY, TIMELINESS AND COMPLETENESS OF THE INFORMATION PROVIDED IN THIS PUBLICATION, THE INFORMATION IS PROVIDED "AS IS" AND YARDI MATRIX DOES NOT GUARANTEE, WARRANT, REPRESENT OR UNDERTAKE THAT THE INFORMATION PROVIDED IS CORRECT, ACCURATE, CURRENT OR COMPLETE. YARDI MATRIX IS NOT LIABLE FOR ANY LOSS, CLAIM, OR DEMAND ARISING DIRECTLY OR INDIRECTLY FROM ANY USE OR RELIANCE UPON THE INFORMATION CONTAINED HEREIN.

## **COPYRIGHT NOTICE**

This document, publication and/or presentation (collectively, 'document') is protected by copyright, trademark and other intellectual property laws. Use of this document is subject to the terms and conditions of Yardi Systems, Inc. dba Yardi Matrix's Terms of Use <a href="http://www.y