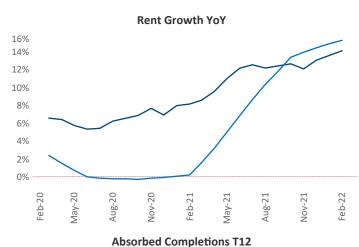

New lease asking **rents** are at \$1,074, up 14.1% ▲ from the previous year placing Huntsville at 46th overall in year-over-year rent growth.

Multifamily housing demand has been rising with 1,849 A net units absorbed over the past 12 months. This is up 1,641 ▲ units from the previous year's gain of 208 ▲ absorbed units.