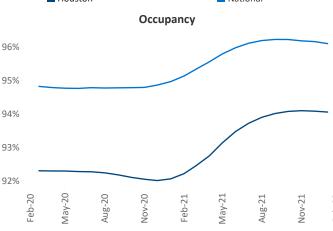

New lease asking rents are at \$1,263, up 12% ▲ from the previous year placing Houston at 67th overall in year-over-year rent growth.

Multifamily housing demand has been rising with 32,818 ▲ net units absorbed over the past 12 months. This is up 20,205 ▲ units from the previous year's gain of 12,613 ▲ absorbed units.

**Employment** in Houston has grown by **6.8%** ▲ over the past 12 months, while hourly wages have risen by 3.6% ▲ YoY to \$30.20 according to the Bureau of Labor Statistics.

**Rent Growth YoY** 