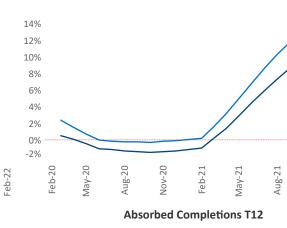

New lease asking rents are at \$1,263, up 12% ▲ from the previous year placing Houston at 67th overall in year-over-year rent growth.

Multifamily housing demand has been rising with 32,818 ▲ net units absorbed over the past 12 months. This is up 20,205 ▲ units from the previous year's gain of 12,613 ▲ absorbed units.