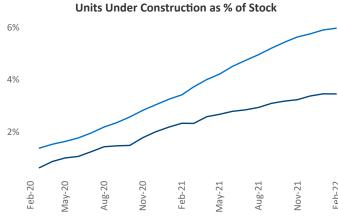

Houston February 2022 <u>Jeff.Adler@yardi.com</u>

Jeff Adler Vice President

Contacts

Liliana Malai Senior PPC Specialist Liliana.Malai@yardi.com

Houston is the 2nd largest multifamily market with 688,655 completed units and 74,379 units in development, 23,751 of which have already broken ground.