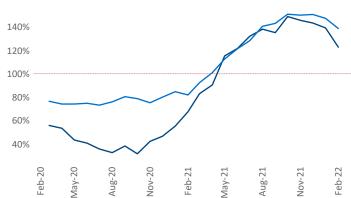

**Employment** in Houston has grown by **6.8%** ▲ over the past 12 months, while hourly wages have risen by 3.6% ▲ YoY to \$30.20 according to the Bureau of Labor Statistics.

**Rent Growth YoY** 