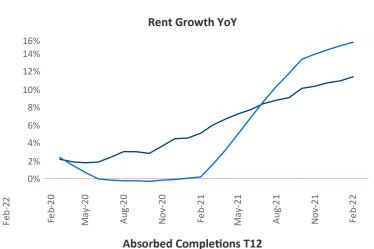

New lease asking **rents** are at \$1,306, up 11.4% ▲ from the previous year placing Harrisburg at 74th overall in year-over-year rent growth.

Multifamily housing **demand** has been rising with **795** ▲ net units absorbed over the past 12 months. This is down -419 ▼ units from the previous year's gain of 1,214 ▲ absorbed units.