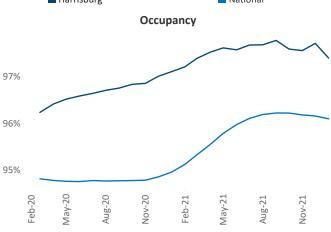

New lease asking **rents** are at \$1,306, up 11.4% ▲ from the previous year placing Harrisburg at 74th overall in year-over-year rent growth.

Multifamily housing **demand** has been rising with **795** ▲ net units absorbed over the past 12 months. This is down -419 ▼ units from the previous year's gain of 1,214 ▲ absorbed units.