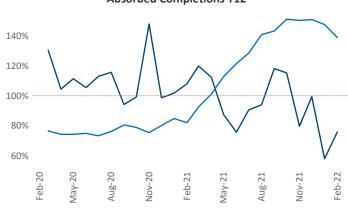

New lease asking **rents** are at \$1,306, up 11.4% ▲ from the previous year placing Harrisburg at 74th overall in year-over-year rent growth.

Multifamily housing **demand** has been rising with **795** ▲ net units absorbed over the past 12 months. This is down -419 ▼ units from the previous year's gain of 1,214 ▲ absorbed units.