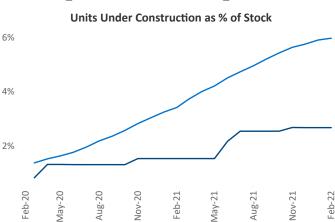

## Yardi Matrix

Harrisburg February 2022 Jeff.Adler@yardi.com

Jeff Adler Vice President

Contacts

Liliana Malai Senior PPC Specialist Liliana.Malai@yardi.com

Harrisburg is the 66th largest multifamily market with 58,387 completed units and 11,544 units in development, 1,561 of which have already broken ground.