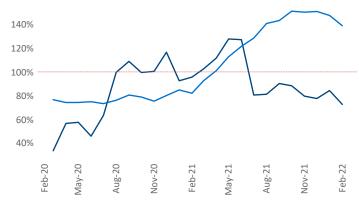

New lease asking **rents** are at \$1,241, up 14.1% ▲ from the previous year placing Greenville at 45th overall in year-over-year rent growth.

Multifamily housing **demand** has been rising with **2,492** ▲ net units absorbed over the past 12 months. This is down **-452** ▼ units from the previous year's gain of **2,944** ▲ absorbed units.