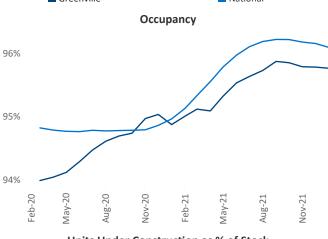

ille

February 2022

Jeff.Adler@yardi.com

Liliana Malai Senior PPC Specialist Liliana.Malai@yardi.com

**Greenville** is the **60th** largest multifamily market with **67,404** completed units and **18,135** units in development, **5,886** of which have already broken ground.

New lease asking **rents** are at \$1,241, up 14.1% ▲ from the previous year placing Greenville at 45th overall in year-over-year rent growth.

Multifamily housing **demand** has been rising with **2,492** ▲ net units absorbed over the past 12 months. This is down **-452** ▼ units from the previous year's gain of **2,944** ▲ absorbed units.

**Employment** in Greenville has grown by 2.6% ▲ over the past 12 months, while hourly wages have risen by 2.9% ▲ YoY to \$28.49 according to the *Bureau of Labor Statistics*.









## **DISCLAIMER**

ALTHOUGH EVERY EFFORT IS MADE TO ENSURE THE ACCURACY, TIMELINESS AND COMPLETENESS OF THE INFORMATION PROVIDED IN THIS PUBLICATION, THE INFORMATION IS PROVIDED "AS IS" AND YARDI MATRIX DOES NOT GUARANTEE, WARRANT, REPRESENT OR UNDERTAKE THAT THE INFORMATION PROVIDED IS CORRECT, ACCURATE, CURRENT OR COMPLETE. YARDI MATRIX IS NOT LIABLE FOR ANY LOSS, CLAIM, OR DEMAND ARISING DIRECTLY OR INDIRECTLY FROM ANY USE OR RELIANCE UPON THE INFORMATION CONTAINED HEREIN.

## **COPYRIGHT NOTICE**

This document, publication and/or presentation (collectively, 'document') is protected by copyright, trademark and other intellectual property laws. Use of this document is subject to the terms and conditions of Yardi Systems, Inc. dba Yardi Matrix's Terms of Use <a href="http://www.y