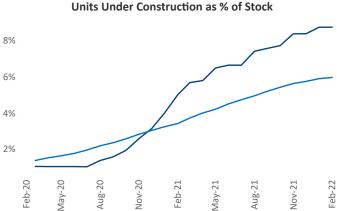

Greenville Jeff Adler L

Greenville

February 2022

Jeff.Adler@yardi.com

Liliana Malai Senior PPC Specialist Liliana.Malai@yardi.com

**Greenville** is the **60th** largest multifamily market with **67,404** completed units and **18,135** units in development, **5,886** of which have already broken ground.