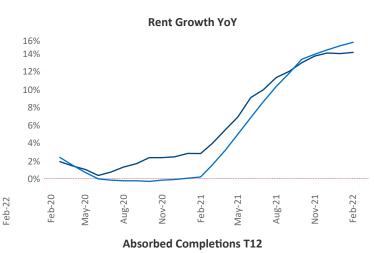

New lease asking **rents** are at \$1,241, up 14.1% ▲ from the previous year placing Greenville at 45th overall in year-over-year rent growth.

Multifamily housing **demand** has been rising with **2,492** ▲ net units absorbed over the past 12 months. This is down **-452** ▼ units from the previous year's gain of **2,944** ▲ absorbed units.