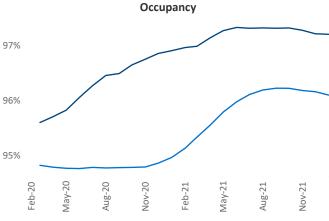

New lease asking **rents** are at \$1,196, up 13.6% ▲ from the previous year placing Grand Rapids at 50th overall in year-over-year rent growth.

Multifamily housing **demand** has been rising with **913** ▲ net units absorbed over the past 12 months. This is down **-1,274** ▼ units from the previous year's gain of **2,187** ▲ absorbed units.