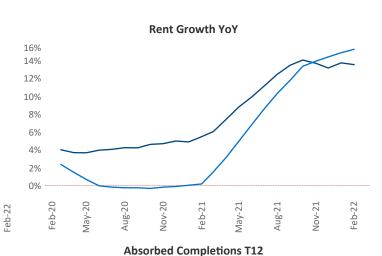

New lease asking **rents** are at \$1,196, up 13.6% ▲ from the previous year placing Grand Rapids at 50th overall in year-over-year rent growth.

Multifamily housing **demand** has been rising with **913** ▲ net units absorbed over the past 12 months. This is down **-1,274** ▼ units from the previous year's gain of **2,187** ▲ absorbed units.