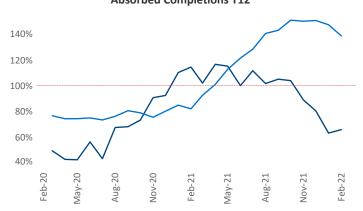

New lease asking **rents** are at \$1,196, up 13.6% ▲ from the previous year placing Grand Rapids at 50th overall in year-over-year rent growth.

Multifamily housing **demand** has been rising with **913** ▲ net units absorbed over the past 12 months. This is down **-1,274** ▼ units from the previous year's gain of **2,187** ▲ absorbed units.