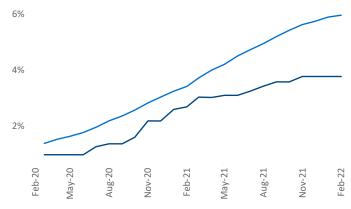

New lease asking **rents** are at \$1,196, up 13.6% ▲ from the previous year placing Grand Rapids at 50th overall in year-over-year rent growth.

Multifamily housing **demand** has been rising with **913** ▲ net units absorbed over the past 12 months. This is down **-1,274** ▼ units from the previous year's gain of **2,187** ▲ absorbed units.