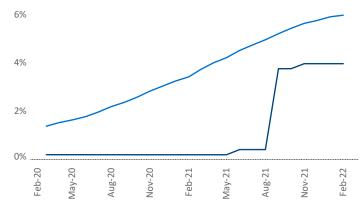

## Yardi Matrix

**Units Under Construction as % of Stock** 

Contacts Fort Wayne Jeff Adler Liliana Malai Vice President February 2022 Jeff.Adler@yardi.com

Senior PPC Specialist Liliana.Malai@yardi.com

Fort Wayne is the 104th largest multifamily market with 27,062 completed units and 4,120 units in development, 1,071 of which have already broken ground.