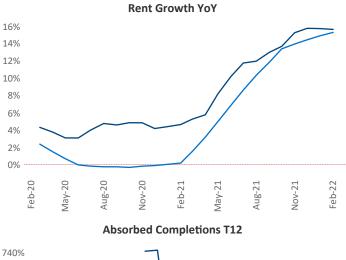

New lease asking **rents** are at **\$961**, up **15.6%** A from the previous year placing Fort Wayne at 36th overall in year-over-year rent growth.

Multifamily housing **demand** has been rising with **235** A net units absorbed over the past 12 months. This is down -305 ▼ units from the previous year's gain of 540 ▲ absorbed units.