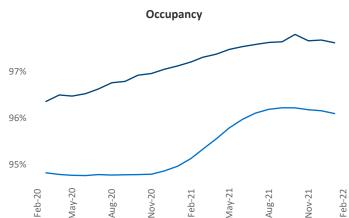

New lease asking **rents** are at **\$961**, up **15.6%** A from the previous year placing Fort Wayne at 36th overall in year-over-year rent growth.

Multifamily housing **demand** has been rising with **235** A net units absorbed over the past 12 months. This is down -305 ▼ units from the previous year's gain of 540 ▲ absorbed units.