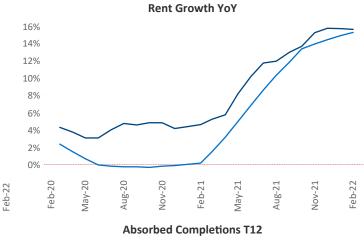

New lease asking **rents** are at **\$961**, up **15.6%** ▲ from the previous year placing Fort Wayne at **36th** overall in year-over-year rent growth.

Multifamily housing **demand** has been rising with **235** ▲ net units absorbed over the past 12 months. This is down **-305** ▼ units from the previous year's gain of **540** ▲ absorbed units.