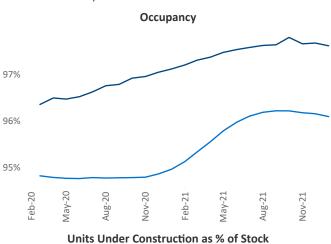

New lease asking **rents** are at **\$961**, up **15.6%** ▲ from the previous year placing Fort Wayne at **36th** overall in year-over-year rent growth.

Multifamily housing **demand** has been rising with **235** ▲ net units absorbed over the past 12 months. This is down **-305** ▼ units from the previous year's gain of **540** ▲ absorbed units.