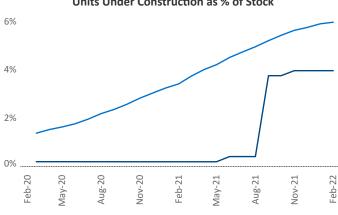

Fort Wayne February 2022

Jeff Adler Vice President Jeff.Adler@yardi.com

Contacts

Liliana Malai Senior PPC Specialist Liliana.Malai@yardi.com

**Fort Wayne** is the **104th** largest multifamily market with **27,062** completed units and **4,120** units in development, **1,071** of which have already broken ground.