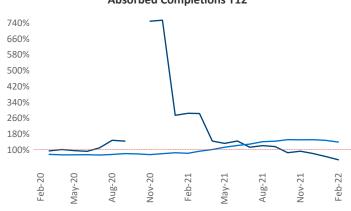

New lease asking **rents** are at **\$961**, up **15.6%** ▲ from the previous year placing Fort Wayne at **36th** overall in year-over-year rent growth.

Multifamily housing **demand** has been rising with **235** ▲ net units absorbed over the past 12 months. This is down **-305** ▼ units from the previous year's gain of **540** ▲ absorbed units.