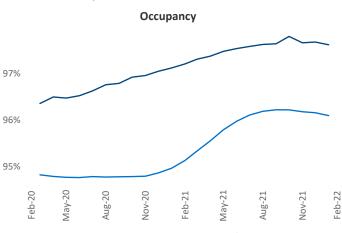

New lease asking **rents** are at **\$961**, up **15.6%** ▲ from the previous year placing Fort Wayne at **36th** overall in year-over-year rent growth.

Multifamily housing **demand** has been rising with **235** ▲ net units absorbed over the past 12 months. This is down **-305** ▼ units from the previous year's gain of **540** ▲ absorbed units.