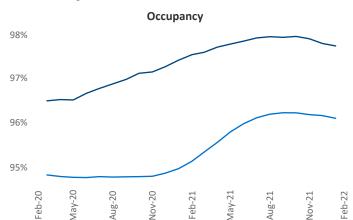

Multifamily housing **demand** has been rising with **908** ▲ net units absorbed over the past 12 months. This is down -**1,169** ▼ units from the previous year's gain of **2,077** ▲ absorbed units.

**Employment** in Eugene has grown by **4.6%** over the past 12 months, while hourly wages have risen by **4.4%** YoY to **\$27.99** according to the *Bureau of Labor Statistics*.