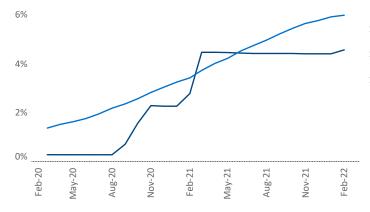

**Eugene** is the **77th** largest multifamily market with **46,653** completed units and **8,081** units in development, **2,123** of which have already broken ground.

New lease asking **rents** are at **\$1,453**, up **12.5%** from the previous year placing Eugene at **63rd** overall in year-over-year rent growth.