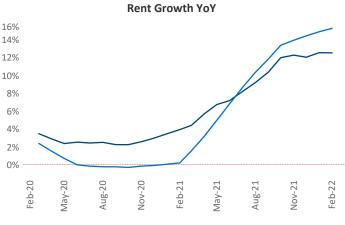

**Eugene** is the **77th** largest multifamily market with **46,653** completed units and **8,081** units in development, **2,123** of which have already broken ground.

New lease asking **rents** are at **\$1,453**, up **12.5%** from the previous year placing Eugene at **63rd** overall in year-over-year rent growth.