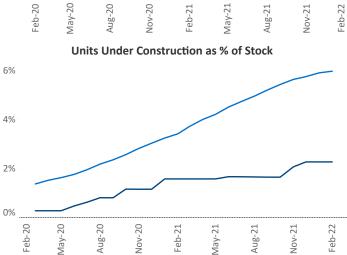

El Paso February 2022 Jeff.Adler@yardi.com

Jeff Adler Vice President

Liliana Malai Senior PPC Specialist Liliana.Malai@yardi.com

Contacts

El Paso is the 70th largest multifamily market with 54,090 completed units and 6,676 units in development, 1,229 of which have already broken ground.