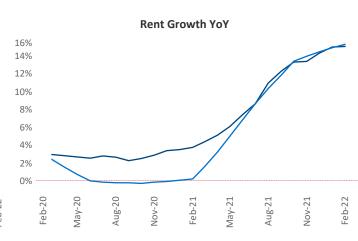

New lease asking **rents** are at \$955, up 15.1% ▲ from the previous year placing El Paso at 39th overall in year-over-year rent growth.

Multifamily housing demand has been rising with 1,075 \( \text{\text{\text{\text{\text{\text{\text{\text{\text{\text{\text{\text{\text{\text{\text{\text{\text{\text{\text{\text{\text{\text{\text{\text{\text{\text{\text{\text{\text{\text{\text{\text{\text{\text{\text{\text{\text{\text{\text{\text{\text{\text{\text{\text{\text{\text{\text{\text{\text{\text{\text{\text{\text{\text{\text{\text{\text{\text{\text{\text{\text{\text{\text{\text{\text{\text{\text{\text{\text{\text{\text{\text{\text{\text{\text{\text{\text{\text{\text{\text{\text{\text{\text{\text{\text{\text{\text{\text{\text{\text{\text{\text{\text{\text{\text{\text{\text{\text{\text{\text{\text{\text{\text{\text{\text{\text{\text{\text{\text{\text{\text{\text{\text{\text{\text{\text{\text{\text{\text{\text{\text{\text{\text{\text{\text{\text{\text{\text{\text{\text{\text{\text{\text{\text{\text{\text{\text{\text{\text{\text{\text{\text{\text{\text{\text{\text{\text{\text{\text{\text{\text{\text{\text{\text{\text{\text{\text{\text{\text{\text{\text{\text{\text{\text{\text{\text{\text{\text{\text{\text{\text{\tin}\text{\text{\text{\text{\text{\text{\text{\text{\text{\text{\text{\text{\text{\text{\text{\text{\text{\text{\text{\text{\text{\text{\text{\text{\text{\text{\text{\text{\text{\text{\text{\text{\text{\text{\text{\text{\text{\text{\text{\text{\text{\text{\text{\text{\text{\text{\text{\text{\text{\text{\text{\text{\text{\text{\text{\text{\text{\text{\text{\text{\text{\text{\text{\text{\text{\text{\text{\text{\text{\text{\text{\text{\text{\text{\text{\text{\text{\text{\text{\text{\text{\text{\text{\text{\text{\text{\text{\text{\text{\text{\text{\text{\text{\text{\text{\tetx{\text{\text{\text{\text{\text{\text{\text{\text{\text{\text{\ti}\tint{\text{\text{\text{\text{\text{\text{\text{\text{\text{\text{\text{\text{\text{\text{\text{\text{\text{\text{\text{\text{\text{\text{\texi}\text{\text{\text{\text{\text{\texi}\text{\text{\text{\texi{\text{\texi{\texi{\texi{\texi{\texi{\texi{\texi}\tint{\texi{\texi{\texi}\texi{\texi{\texi}\tiint{\texi{\texi{\texi net units absorbed over the past 12 months. This is up 48 A units from the previous year's gain of 1,027 ▲ absorbed units.