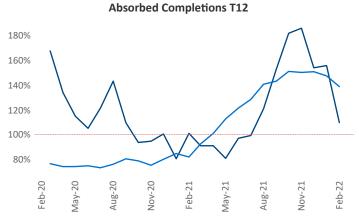

New lease asking **rents** are at \$955, up 15.1% ▲ from the previous year placing El Paso at 39th overall in year-over-year rent growth.

Multifamily housing demand has been rising with 1,075 \( \text{\text{\text{\text{\text{\text{\text{\text{\text{\text{\text{\text{\text{\text{\text{\text{\text{\text{\text{\text{\text{\text{\text{\text{\text{\text{\text{\text{\text{\text{\text{\text{\text{\text{\text{\text{\text{\text{\text{\text{\text{\text{\text{\text{\text{\text{\text{\text{\text{\text{\text{\text{\text{\text{\text{\text{\text{\text{\text{\text{\text{\text{\text{\text{\text{\text{\text{\text{\text{\text{\text{\text{\text{\text{\text{\text{\text{\text{\text{\text{\text{\text{\text{\text{\text{\text{\text{\text{\text{\text{\text{\text{\text{\text{\text{\text{\text{\text{\text{\text{\text{\text{\text{\text{\text{\text{\text{\text{\text{\text{\text{\text{\text{\text{\text{\text{\text{\text{\text{\text{\text{\text{\text{\text{\text{\text{\text{\text{\text{\text{\text{\text{\text{\text{\text{\text{\text{\text{\text{\text{\text{\text{\text{\text{\text{\text{\text{\text{\text{\text{\text{\text{\text{\text{\text{\text{\text{\text{\text{\text{\text{\text{\text{\text{\text{\text{\text{\text{\text{\text{\text{\tin}\text{\text{\text{\text{\text{\text{\text{\text{\text{\text{\text{\text{\text{\text{\text{\text{\text{\text{\text{\text{\text{\text{\text{\text{\text{\text{\text{\text{\text{\text{\text{\text{\text{\text{\text{\text{\text{\text{\text{\text{\text{\text{\text{\text{\text{\text{\text{\text{\text{\text{\text{\text{\text{\text{\text{\text{\text{\text{\text{\text{\text{\text{\text{\text{\text{\text{\text{\text{\text{\text{\text{\text{\text{\text{\text{\text{\text{\text{\text{\text{\text{\text{\text{\text{\text{\text{\text{\text{\text{\text{\text{\text{\text{\text{\text{\tetx{\text{\text{\text{\text{\text{\text{\text{\text{\text{\text{\ti}\tint{\text{\text{\text{\text{\text{\text{\text{\text{\text{\text{\text{\text{\text{\text{\text{\text{\text{\text{\text{\text{\text{\text{\texi}\text{\text{\text{\text{\text{\texi}\text{\text{\text{\texi{\text{\texi{\texi{\texi{\texi{\texi{\texi{\texi}\tint{\texi{\texi{\texi}\texi{\texi{\texi}\tiint{\texi{\texi{\texi net units absorbed over the past 12 months. This is up 48 A units from the previous year's gain of 1,027 ▲ absorbed units.