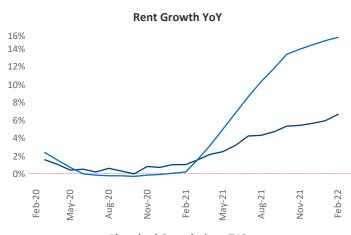

New lease asking **rents** are at \$1,039, up 6.7% ▲ from the previous year placing Des Moines at 116th overall in year-over-year rent growth.

Multifamily housing demand has been rising with 1,872 A net units absorbed over the past 12 months. This is up 805 ▲ units from the previous year's gain of 1,067 ▲ absorbed units.