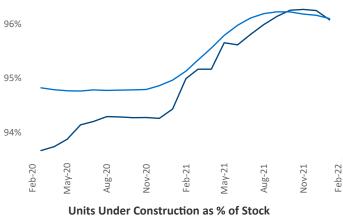

**Des Moines** 

Jeff Adler Vice President February 2022 Jeff.Adler@yardi.com

Contacts

Liliana Malai Senior PPC Specialist Liliana.Malai@yardi.com

Des Moines is the 80th largest multifamily market with 44,319 completed units and 8,595 units in development, 2,123 of which have already broken ground.