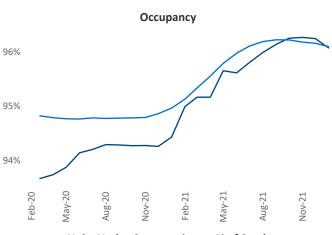

New lease asking **rents** are at \$1,039, up 6.7% ▲ from the previous year placing Des Moines at 116th overall in year-over-year rent growth.

Multifamily housing demand has been rising with 1,872 A net units absorbed over the past 12 months. This is up 805 ▲ units from the previous year's gain of 1,067 ▲ absorbed units.