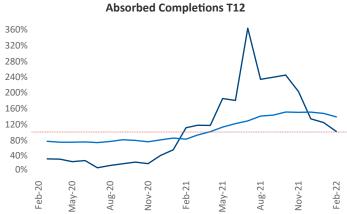

New lease asking **rents** are at \$1,039, up 6.7% ▲ from the previous year placing Des Moines at 116th overall in year-over-year rent growth.

Multifamily housing demand has been rising with 1,872 A net units absorbed over the past 12 months. This is up 805 ▲ units from the previous year's gain of 1,067 ▲ absorbed units.