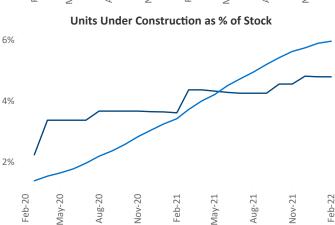

**Des Moines** 

Jeff Adler Vice President February 2022 Jeff.Adler@yardi.com

Contacts

Liliana Malai Senior PPC Specialist Liliana.Malai@yardi.com

Des Moines is the 80th largest multifamily market with 44,319 completed units and 8,595 units in development, 2,123 of which have already broken ground.