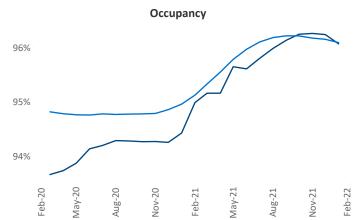

New lease asking **rents** are at **\$1,039**, up **6.7%** from the previous year placing Des Moines at 116th overall in year-over-year rent growth.

Multifamily housing demand has been rising with 1,872 net units absorbed over the past 12 months. This is up 805 units from the previous year's gain of 1,067 absorbed units.