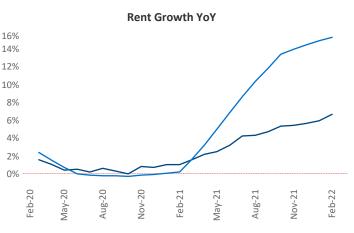

New lease asking **rents** are at **\$1,039**, up **6.7%** from the previous year placing Des Moines at 116th overall in year-over-year rent growth.

Multifamily housing demand has been rising with 1,872 net units absorbed over the past 12 months. This is up 805 units from the previous year's gain of 1,067 absorbed units.