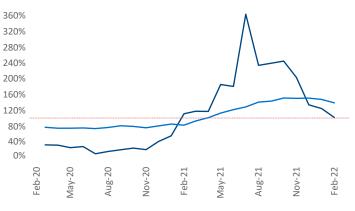

**Employment** in Des Moines has grown by **3.8%** A over the past 12 months, while hourly wages have risen by 4.0% YoY to \$31.19 according to the Bureau of Labor Statistics.

**Units Under Construction as % of Stock** 

**Absorbed Completions T12** 