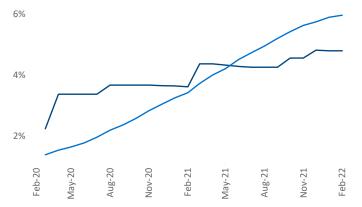

New lease asking **rents** are at **\$1,039**, up **6.7%** from the previous year placing Des Moines at 116th overall in year-over-year rent growth.

Multifamily housing demand has been rising with 1,872 net units absorbed over the past 12 months. This is up 805 units from the previous year's gain of 1,067 absorbed units.

**Employment** in Des Moines has grown by **3.8%** A over the past 12 months, while hourly wages have risen by 4.0% YoY to \$31.19 according to the Bureau of Labor Statistics.

**Units Under Construction as % of Stock** 