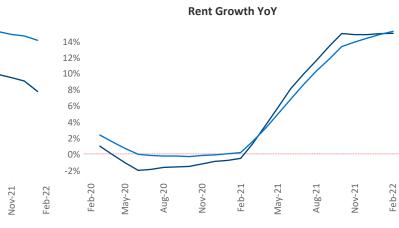

New lease asking **rents** are at **\$1,812**, up **15%** ▲ from the previous year placing Denver at **40th** overall in year-over-year rent growth.

Multifamily housing **demand** has been rising with **13,576** ▲ net units absorbed over the past 12 months. This is up **1,076** ▲ units from the previous year's gain of **12,500** ▲ absorbed units.