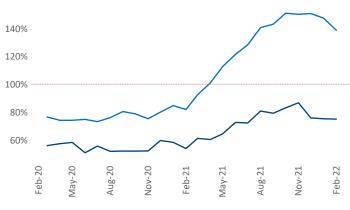

**Employment** in Denver has grown by **5.4%** over the past 12 months, while hourly wages have risen by **6.4%** YoY to **\$33.67** according to the *Bureau of Labor Statistics*.

Units Under Construction as % of Stock