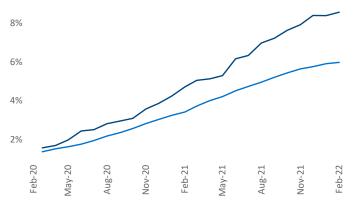

**Employment** in Denver has grown by **5.4%** over the past 12 months, while hourly wages have risen by **6.4%** YoY to **\$33.67** according to the *Bureau of Labor Statistics*.

Units Under Construction as % of Stock