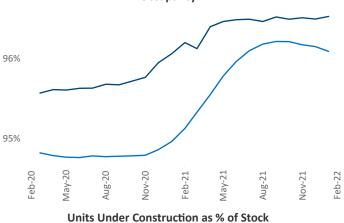

New lease asking rents are at \$984, up 11.8% ▲ from the previous year placing Dayton at 70th overall in year-over-year rent growth.

Multifamily housing **demand** has been rising with **979** ▲ net units absorbed over the past 12 months. This is down -578 ▼ units from the previous year's gain of 1,557 ▲ absorbed units.