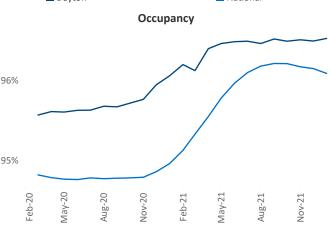

New lease asking rents are at \$984, up 11.8% ▲ from the previous year placing Dayton at 70th overall in year-over-year rent growth.

Multifamily housing **demand** has been rising with **979** ▲ net units absorbed over the past 12 months. This is down -578 ▼ units from the previous year's gain of 1,557 ▲ absorbed units.