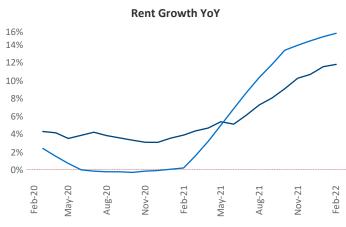

New lease asking rents are at \$984, up 11.8% ▲ from the previous year placing Dayton at 70th overall in year-over-year rent growth.

Multifamily housing **demand** has been rising with **979** ▲ net units absorbed over the past 12 months. This is down -578 ▼ units from the previous year's gain of 1,557 ▲ absorbed units.

**Employment** in Dayton has grown by 2.2% ▲ over the past 12 months, while hourly wages have risen by 6.9% ▲ YoY to \$27.38 according to the Bureau of Labor Statistics.

6%

4%

2%

Feb-20

Aug-20

Aug-21