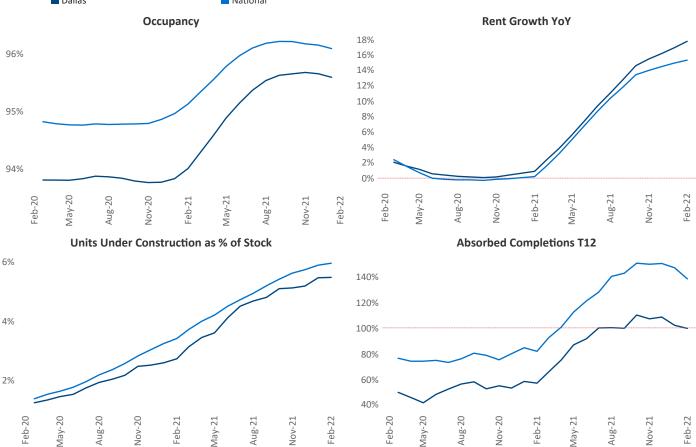

New lease asking **rents** are at \$1,467, up 17.6% ▲ from the previous year placing Dallas at 26th overall in year-over-year rent growth.

Multifamily housing **demand** has been rising with **40,601** ▲ net units absorbed over the past 12 months. This is up **16,418** ▲ units from the previous year's gain of **24,183** ▲ absorbed units.

**Employment** in Dallas has grown by **7.4%** ▲ over the past 12 months, while hourly wages have risen by **7.0%** ▲ YoY to **\$32.94** according to the *Bureau of Labor Statistics*.