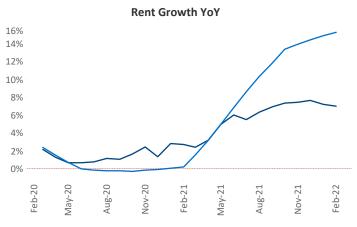

New lease asking **rents** are at **\$1,128**, up **7%** from the previous year placing Corpus Christi at **113th** overall in year-over-year rent growth.

Multifamily housing **demand** has been rising with **629** ▲ net units absorbed over the past 12 months. This is down -286 ▼ units from the previous year's gain of **915** ▲ absorbed units.