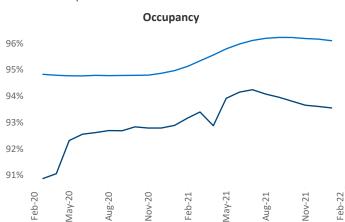

New lease asking **rents** are at **\$1,128**, up **7%** from the previous year placing Corpus Christi at **113th** overall in year-over-year rent growth.

Multifamily housing **demand** has been rising with **629** ▲ net units absorbed over the past 12 months. This is down -286 ▼ units from the previous year's gain of **915** ▲ absorbed units.