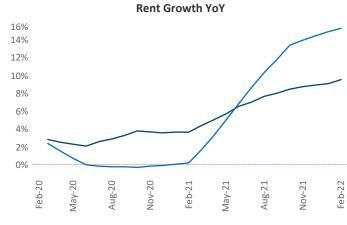

New lease asking **rents** are at **\$1,147**, up **9.5%** from the previous year placing Columbus at 93rd overall in year-over-year rent growth.

Multifamily housing demand has been rising with 6,583 net units absorbed over the past 12 months. This is up 942 units from the previous year's gain of 5,641 absorbed units.