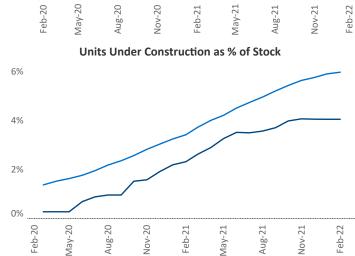

## Contacts

Columbus Jeff Adler February 2022 Jeff.Adler@yardi.com

Vice President

Liliana Malai Senior PPC Specialist Liliana.Malai@yardi.com

Columbus is the 27th largest multifamily market with 186,630 completed units and 36,535 units in development, 7,548 of which have already broken ground.