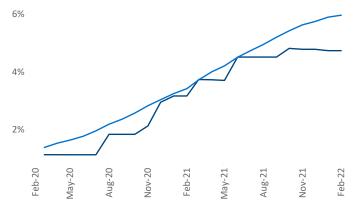

## Yardi Matrix

**Units Under Construction as % of Stock** 

Columbus GA February 2022 Jeff.Adler@yardi.com

Jeff Adler Vice President

Liliana Malai Senior PPC Specialist Liliana.Malai@yardi.com

Columbus GA is the 93rd largest multifamily market with 33,803 completed units and 4,736 units in development, 1,599 of which have already broken ground.