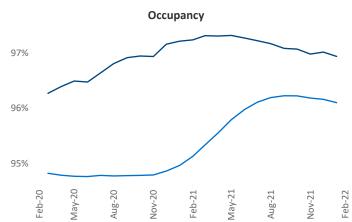

New lease asking **rents** are at **\$1,130**, up **8.9%** from the previous year placing Columbus GA at 102nd overall in year-over-year rent growth.

Multifamily housing **demand** has been rising with **639** A net units absorbed over the past 12 months. This is up 90 A units from the previous year's gain of **549** A absorbed units.