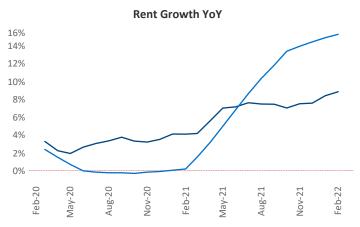

New lease asking **rents** are at **\$1,130**, up **8.9%** from the previous year placing Columbus GA at 102nd overall in year-over-year rent growth.

Multifamily housing **demand** has been rising with **639** A net units absorbed over the past 12 months. This is up 90 A units from the previous year's gain of **549** A absorbed units.