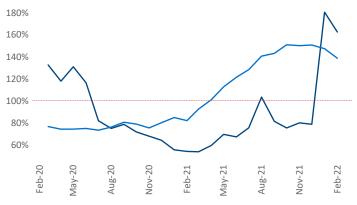

New lease asking **rents** are at **\$1,130**, up **8.9%** from the previous year placing Columbus GA at 102nd overall in year-over-year rent growth.

Multifamily housing **demand** has been rising with **639** A net units absorbed over the past 12 months. This is up 90 A units from the previous year's gain of **549** A absorbed units.