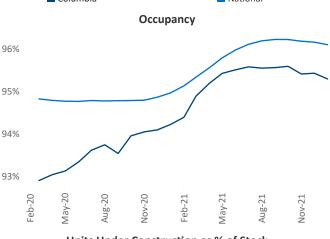

Columbia

Jeff Adler Vice President February 2022 Jeff.Adler@yardi.com

Contacts

Liliana Malai Senior PPC Specialist Liliana.Malai@yardi.com

Columbia is the 78th largest multifamily market with 46,305 completed units and 7,594 units in development, 1,406 of which have already broken ground.

New lease asking rents are at \$1,280, up 11% ▲ from the previous year placing Columbia at 78th overall in year-over-year rent growth.

Multifamily housing **demand** has been rising with **634** ▲ net units absorbed over the past 12 months. This is down -853 ▼ units from the previous year's gain of 1,487 ▲ absorbed units.

**Employment** in Columbia has grown by 1.2% ▲ over the past 12 months, while hourly wages have risen by 0.9% A YoY to \$25.58 according to the Bureau of Labor Statistics.









## **DISCLAIMER**

ALTHOUGH EVERY EFFORT IS MADE TO ENSURE THE ACCURACY, TIMELINESS AND COMPLETENESS OF THE INFORMATION PROVIDED IN THIS PUBLICATION, THE INFORMATION IS PROVIDED "AS IS" AND YARDI MATRIX DOES NOT GUARANTEE, WARRANT, REPRESENT OR UNDERTAKE THAT THE INFORMATION PROVIDED IS CORRECT, ACCURATE, CURRENT OR COMPLETE. YARDI MATRIX IS NOT LIABLE FOR ANY LOSS, CLAIM, OR DEMAND ARISING DIRECTLY OR INDIRECTLY FROM ANY USE OR RELIANCE UPON THE INFORMATION CONTAINED HEREIN.

## **COPYRIGHT NOTICE**

This document, publication and/or presentation (collectively, 'document') is protected by copyright, trademark and other intellectual property laws. Use of this document is subject to the terms and conditions of Yardi Systems, Inc. dba Yardi Matrix's Terms of Use <a href="http://www.y