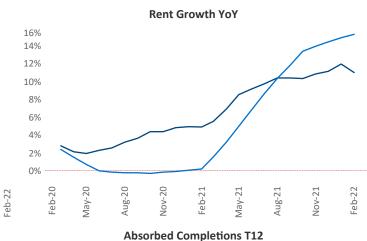

New lease asking rents are at \$1,280, up 11% ▲ from the previous year placing Columbia at 78th overall in year-over-year rent growth.

Multifamily housing **demand** has been rising with **634** ▲ net units absorbed over the past 12 months. This is down -853 ▼ units from the previous year's gain of 1,487 ▲ absorbed units.