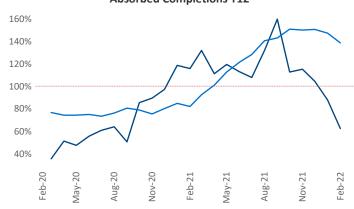

New lease asking rents are at \$1,280, up 11% ▲ from the previous year placing Columbia at 78th overall in year-over-year rent growth.

Multifamily housing **demand** has been rising with **634** ▲ net units absorbed over the past 12 months. This is down -853 ▼ units from the previous year's gain of 1,487 ▲ absorbed units.