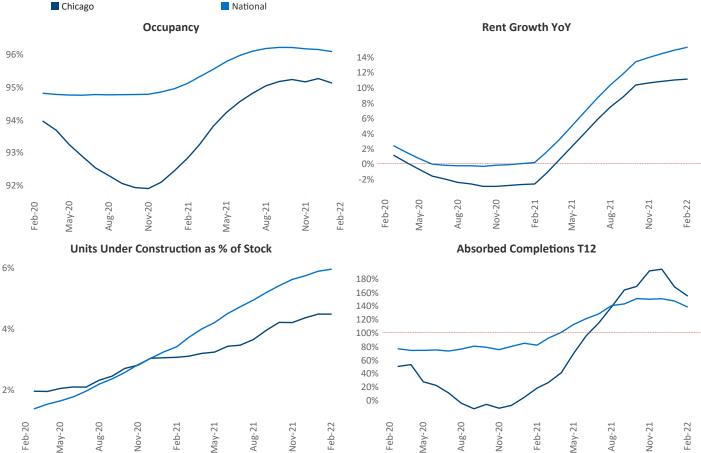

New lease asking **rents** are at \$1,707, up 11.1% ▲ from the previous year placing Chicago at 77th overall in year-over-year rent growth.

Multifamily housing **demand** has been rising with **17,438** ▲ net units absorbed over the past 12 months. This is up **14,670** ▲ units from the previous year's gain of **2,768** ▲ absorbed units.

**Employment** in Chicago has grown by **4.9%** ▲ over the past 12 months, while hourly wages have risen by **5.5%** ▲ YoY to **\$33.15** according to the *Bureau of Labor Statistics*.