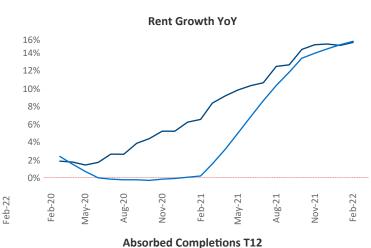

New lease asking **rents** are at \$1,199, up 15.1% ▲ from the previous year placing Chattanooga at 38th overall in year-over-year rent growth.

Multifamily housing **demand** has been rising with **718** ▲ net units absorbed over the past 12 months. This is down -321 ▼ units from the previous year's gain of 1,039 ▲ absorbed units.