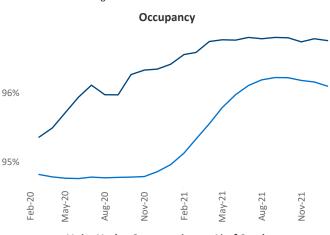

New lease asking **rents** are at \$1,199, up 15.1% ▲ from the previous year placing Chattanooga at 38th overall in year-over-year rent growth.

Multifamily housing **demand** has been rising with **718** ▲ net units absorbed over the past 12 months. This is down -321 ▼ units from the previous year's gain of 1,039 ▲ absorbed units.