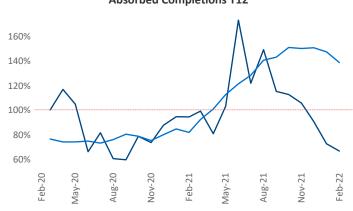

New lease asking **rents** are at \$1,199, up 15.1% ▲ from the previous year placing Chattanooga at 38th overall in year-over-year rent growth.

Multifamily housing **demand** has been rising with **718** ▲ net units absorbed over the past 12 months. This is down -321 ▼ units from the previous year's gain of 1,039 ▲ absorbed units.