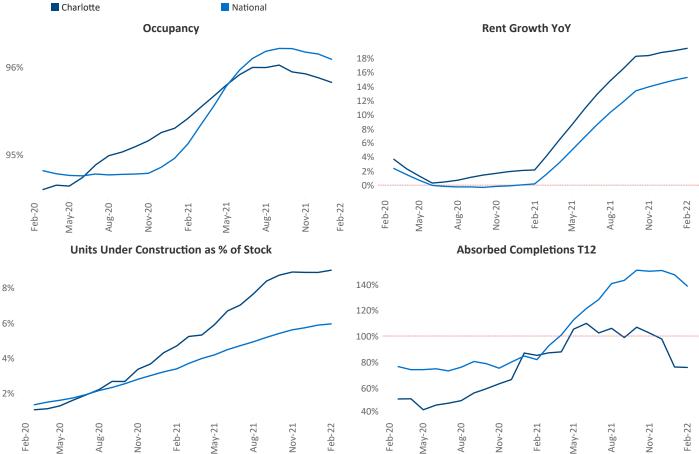

New lease asking rents are at \$1,506, up 19.3% ▲ from the previous year placing Charlotte at 20th overall in year-over-year rent growth.

Multifamily housing demand has been rising with 10,685 A net units absorbed over the past 12 months. This is up 1,308 ▲ units from the previous year's gain of 9,377 ▲ absorbed units.