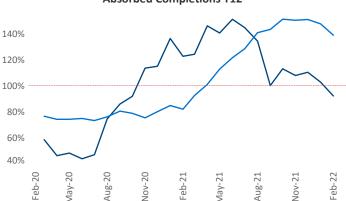

New lease asking rents are at \$1,876, up 14.3% ▲ from the previous year placing Central New Jersey at 44th overall in year-over-year rent growth.

Multifamily housing demand has been rising with 2,248 A net units absorbed over the past 12 months. This is down -942 ▼ units from the previous year's gain of 3,190 ▲ absorbed units.