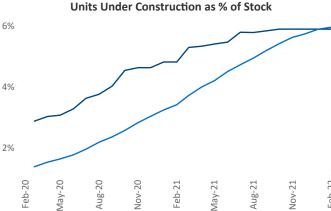

## Contacts

Central New February 2022 Jeff.Adler@yardi.com

Jeff Adler Vice President

Liliana Malai Senior PPC Specialist Liliana.Malai@yardi.com

Central New Jersey is the 39th largest multifamily market with 132,294 completed units and 39,739 units in development, 7,799 of which have already broken ground.