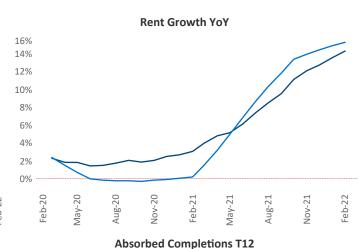

New lease asking rents are at \$1,876, up 14.3% ▲ from the previous year placing Central New Jersey at 44th overall in year-over-year rent growth.

Multifamily housing demand has been rising with 2,248 A net units absorbed over the past 12 months. This is down -942 ▼ units from the previous year's gain of 3,190 ▲ absorbed units.