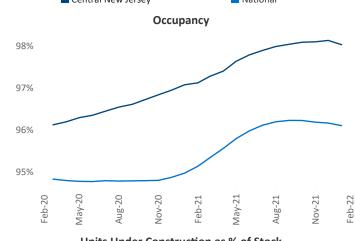

## Yardi Matrix







## Contacts

Central New February 2022 Jeff.Adler@yardi.com

Jeff Adler Vice President

Liliana Malai Senior PPC Specialist Liliana.Malai@yardi.com

Central New Jersey is the 39th largest multifamily market with 132,294 completed units and 39,739 units in development, 7,799 of which have already broken ground.

New lease asking rents are at \$1,876, up 14.3% ▲ from the previous year placing Central New Jersey at 44th overall in year-over-year rent growth.

Multifamily housing demand has been rising with 2,248 A net units absorbed over the past 12 months. This is down -942 ▼ units from the previous year's gain of 3,190 ▲ absorbed units.

**Employment** in Central New Jersey has grown by 3.6% ▲ over the past 12 months, while hourly wages have fallen by -0.8% ▼ YoY to \$35.01 according to